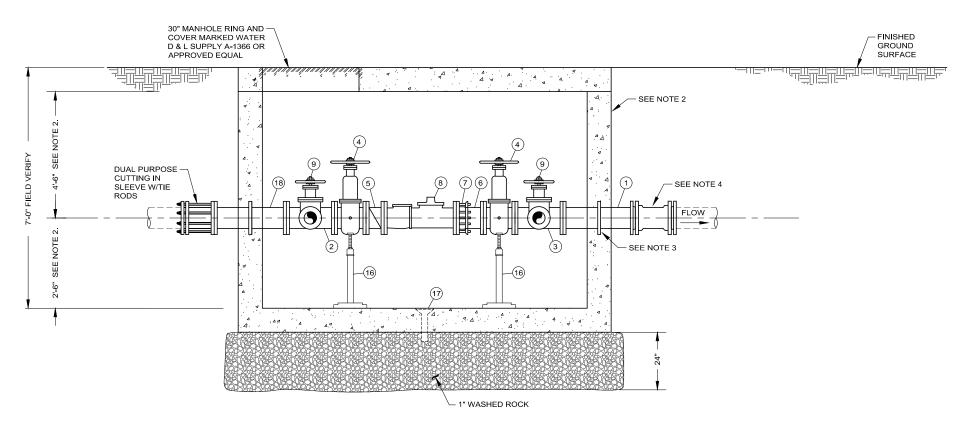

## **6" COMPOUND METER** WITH 2" BYPASS AND METER

| PRESSURE REDUCING STATION  |                                              |            |           |
|----------------------------|----------------------------------------------|------------|-----------|
| VALVE AND FITTING SCHEDULE |                                              |            |           |
| NO.                        | DESCRIPTION                                  | SIZE       | JOINT     |
| 1.                         | WALL PIPE W/THRUST RING                      | 6" X 2'-0" | FL X PE   |
| 2.                         | TEE                                          | 6"         | FLG       |
| 3.                         | BLIND FLANGE W/2" TAP                        | 6"         | FLG       |
| 4.                         | GATE VALVE (SEE TABLE NOTES)                 | 6"         | FLG       |
| 5.                         | SILENT CHECK VALVE                           | 6"         | FLG       |
| 6.                         | NIPPLE                                       | 6"         | FL X PE   |
| 7.                         | FLANGE COUPLING ADAPTER W/TIE RODS           | 6"         | FL X PE   |
| 8.                         | COMPOUND METER (SENSUS OMNI C <sup>2</sup> ) | 6"         | FLG       |
| 9.                         | GATE VALVE (BRONZE)                          | 2"         | THD       |
| 10.                        | BRASS PIPE                                   | 2"         | THD       |
| 11.                        | BRASS 90° ELBOW                              | 2"         | THD       |
| 12.                        | BRASS UNION                                  | 2"         | THD       |
| 13.                        | CHECK VALVE                                  | 2"         | THD       |
| 14.                        | FORD METER FLANGE                            | 2"         | THD X FLG |
| 15.                        | COMPOUND METER (SENSUS OMNI C2)              | 2"         | FLG       |
| 16.                        | PIPE SUPPORT (GRINNELL MODEL NO. 264)        | -          | -         |
| 17.                        | FLOOR DRAIN                                  | 6" X 2"    | -         |
| 18.                        | WALL PIPE W/THRUST RING                      | 6" X 2'-0" | FLG       |
| 19.                        | -                                            | -          | -         |

TABLE UNLESS OTHERWISE SPECIFIED, ALL PIPE AND FITTINGS ARE DIP CLASS 53. NOTES: ALL FLANGES ARE ANSI CLASS 125.

PROVIDE MEGALUG RESTRAINT ON ALL MJ FITTINGS.
PROVIDE BRONZE OR STAINLESS STEEL BOLTS FOR ALL CONNECTIONS WITHIN VAULT.
MUELLLER RESILIENT SEAT, CLOW RESILIENT WEDGE OR EAST JORDAN GATE VALVE.

## NOTES:

- ALL PIPE ABOVE GROUND TO BE GALVANIZED STEEL.
- DIMENSIONS SHOWN ARE FOR INFORMATIONAL PURPOSES ONLY. H-20 MIN. LOADING REQUIRED. PROVIDE SHOP DRAWINGS FOR ENGINEERS APPROVAL PRIOR TO CONSTRUCTION.
- PROVIDE THRUST WALL DESIGN FOR 150 PSI MIN. OPERATING PRESSURE.
- PROVIDE REDUCER OR SOLID SLEEVE, BOTH WITH MEGALUG RESTRAINT, AS REQUIRED TO MATCH EXISTING PIPE CONDITIONS.