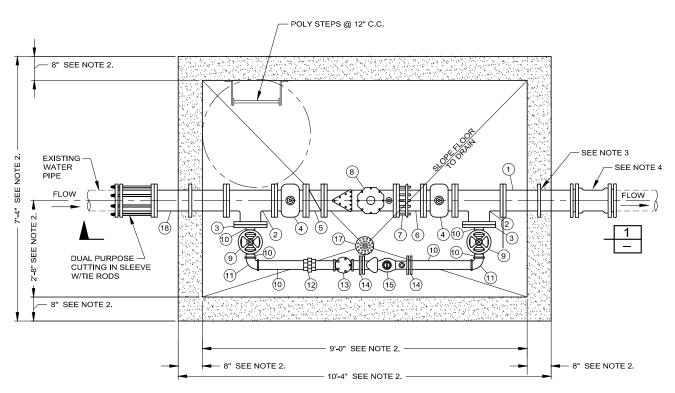

## **6" METER STATION PLAN**

NOT TO SCALE

## **6" COMPOUND METER** WITH 2" BYPASS AND METER

| PRESSURE REDUCING STATION  |                                              |            |           |
|----------------------------|----------------------------------------------|------------|-----------|
| VALVE AND FITTING SCHEDULE |                                              |            |           |
| NO.                        | DESCRIPTION                                  | SIZE       | JOINT     |
| 1.                         | WALL PIPE W/THRUST RING                      | 6" X 2'-0" | FL X PE   |
| 2.                         | TEE                                          | 6"         | FLG       |
| 3.                         | BLIND FLANGE W/2" TAP                        | 6"         | FLG       |
| 4.                         | GATE VALVE (SEE TABLE NOTES)                 | 6"         | FLG       |
| 5.                         | SILENT CHECK VALVE                           | 6"         | FLG       |
| 6.                         | NIPPLE                                       | 6"         | FL X PE   |
| 7.                         | FLANGE COUPLING ADAPTER W/TIE RODS           | 6"         | FL X PE   |
| 8.                         | COMPOUND METER (SENSUS OMNI C <sup>2</sup> ) | 6"         | FLG       |
| 9.                         | GATE VALVE (BRONZE)                          | 2"         | THD       |
| 10.                        | BRASS PIPE                                   | 2"         | THD       |
| 11.                        | BRASS 90° ELBOW                              | 2"         | THD       |
| 12.                        | BRASS UNION                                  | 2"         | THD       |
| 13.                        | CHECK VALVE                                  | 2"         | THD       |
| 14.                        | FORD METER FLANGE                            | 2"         | THD X FLG |
| 15.                        | COMPOUND METER (SENSUS OMNI C2)              | 2"         | FLG       |
| 16.                        | PIPE SUPPORT (GRINNELL MODEL NO. 264)        | -          | -         |
| 17.                        | FLOOR DRAIN                                  | 6" X 2"    | -         |
| 18.                        | WALL PIPE W/THRUST RING                      | 6" X 2'-0" | FLG       |
| 19.                        | -                                            | -          | -         |

TABLE UNLESS OTHERWISE SPECIFIED, ALL PIPE AND FITTINGS ARE DIP CLASS 53. NOTES: ALL FLANGES ARE ANSI CLASS 125.

PROVIDE MEGALUG RESTRAINT ON ALL MJ FITTINGS.
PROVIDE BRONZE OR STAINLESS STEEL BOLTS FOR ALL CONNECTIONS WITHIN VAULT.
MUELLLER RESILIENT SEAT, CLOW RESILIENT WEDGE OR EAST JORDAN GATE VALVE.

## NOTES:

- ALL PIPE ABOVE GROUND TO BE GALVANIZED STEEL.
- DIMENSIONS SHOWN ARE FOR INFORMATIONAL PURPOSES ONLY. H-20 MIN. LOADING REQUIRED. PROVIDE SHOP DRAWINGS FOR ENGINEERS APPROVAL PRIOR TO CONSTRUCTION.
- PROVIDE THRUST WALL DESIGN FOR 150 PSI MIN. OPERATING PRESSURE.
- PROVIDE REDUCER OR SOLID SLEEVE, BOTH WITH MEGALUG RESTRAINT, AS REQUIRED TO MATCH EXISTING PIPE CONDITIONS.